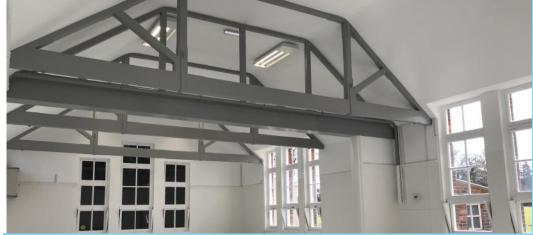

### **Design + Construction**

The design of the new Classroom block was a very efficient single storey mono-pitched structure with large expanses of glazing facing South, over the School's playing fields. The design was intended as a contrast to the existing Victorian brick school and was finished in textured render with stainless steel rainwater goods. Internally an existing corridor was widened to create a new Library space for the pupils, with rooflights above.