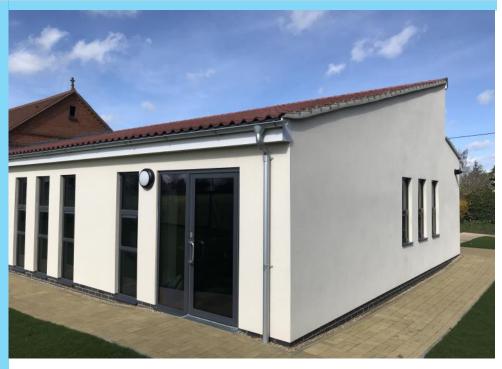

### **Design + Construction**

The design of the new Classroom block was a very efficient single storey mono-pitched structure with large expanses of glazing facing South, over the School's playing fields. The design was intended as a contrast to the existing Victorian brick school and was finished in textured render with stainless steel rainwater goods. Internally an existing corridor was widened to create a new Library space for the pupils, with rooflights above.