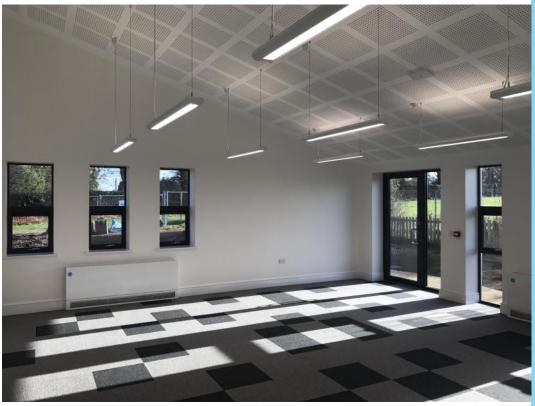

### **Design + Construction**

The design of the new Classroom block was a very efficient single storey mono-pitched structure with large expanses of glazing facing South, over the School's playing fields. The design was intended as a contrast to the existing Victorian brick school and was finished in textured render with stainless steel rainwater goods. Internally an existing corridor was widened to create a new Library space for the pupils, with rooflights above.