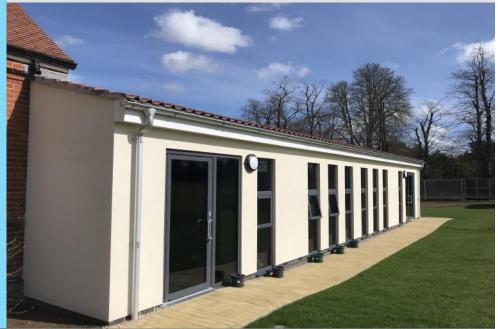

### **Design + Construction**

The design of the new Classroom block was a very efficient single storey mono-pitched structure with large expanses of glazing facing South, over the School's playing fields. The design was intended as a contrast to the existing Victorian brick school and was finished in textured render with stainless steel rainwater goods. Internally an existing corridor was widened to create a new Library space for the pupils, with rooflights above.